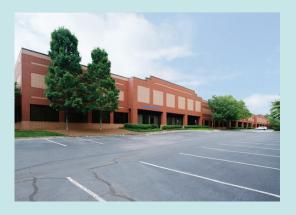

## Northmeadow Office Park

- 19 Building
- 125 Acres
- 1.2 Million SF

#### Features:

- Heavily landscaped park setting with trails
- Ideal Corporate HQ/Medical Office
- On-site property management and leasing
- Close proximity to GA-400 (1.5 miles)
- Mix of traditional warehouse, office space and grade level flex