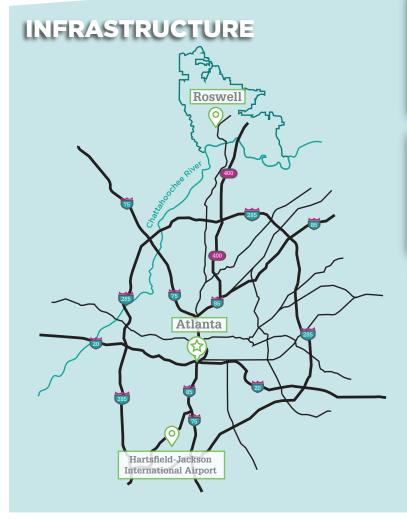

**2.4** MILLION SF total industrial space



\$9.69 MARKET RENT PSF

61 light industrial properties in Roswell



124,000 SF available industrial space



4.4% VACANCY RATE

40% of North Fulton County inventory

is located in Roswell













# **FEATURED PROPERTY**

## Northmeadow Office Park

- 19 Building
- 125 Acres
- 1.2 Million SF

#### Features:

- Heavily landscaped park setting with trails
- Ideal Corporate HQ/Medical Office
- On-site property management and leasing
- Close proximity to GA-400 (1.5 miles)
- Mix of traditional warehouse, office space and grade level flex

### **Tenants include:**



















# **KEY ROSWELL BUSINESSES**