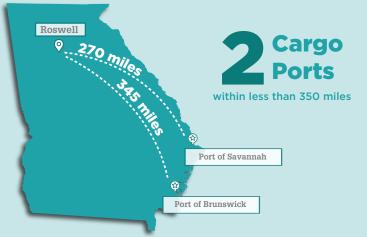

**2.4** MILLION SF total industrial space



\$9.69 MARKET RENT PSF

61 light industrial properties in Roswell



124,000 SF available industrial space



4.4% VACANCY RATE

40% of North Fulton County inventory

is located in Roswell













# **FEATURED PROPERTY**

## Northmeadow Office Park

- 19 Building
- 125 Acres
- 1.2 Million SF

#### Features:

- Heavily landscaped park setting with trails
- Ideal Corporate HQ/Medical Office
- On-site property management and leasing
- Close proximity to GA-400 (1.5 miles)
- Mix of traditional warehouse, office space and grade level flex

### **Tenants include:**



















# **KEY ROSWELL BUSINESSES**